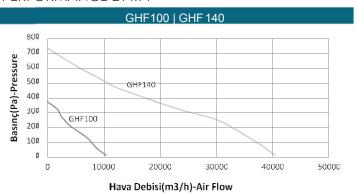

### PERFORMANS VERİLERİ | PERFORMANCE DATA

## TEKNİK VERİLER | TECHNICAL DATA

| Tip / Type     | GHF 60 | GHF 80 | GHF 100 | GHF 140 |
|----------------|--------|--------|---------|---------|
| Gerilim / Volt | 380    | 380    | 380     | 380     |
| Frekans / Hz   | 50     | 50     | 50      | 50      |
| Güç / Kw       | 0,37   | 0,55   | 0,37    | 0,75    |
| Debi m³/h      | 7000   | 9000   | 10500   | 40500   |
| Devir / d-dak  | 1400   | 1400   | 1400    | 1400    |