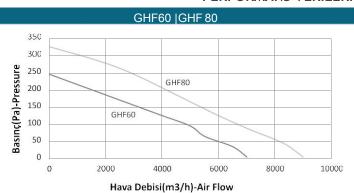

### PERFORMANS VERİLERİ | PERFORMANCE DATA

## TEKNİK VERİLER | TECHNICAL DATA

| Tip / Type     | GHF 60 | GHF 80 | GHF 100 | GHF 140 |
|----------------|--------|--------|---------|---------|
| Gerilim / Volt | 380    | 380    | 380     | 380     |
| Frekans / Hz   | 50     | 50     | 50      | 50      |
| Güç / Kw       | 0,37   | 0,55   | 0,37    | 0,75    |
| Debi m³/h      | 7000   | 9000   | 10500   | 40500   |
| Devir / d-dak  | 1400   | 1400   | 1400    | 1400    |