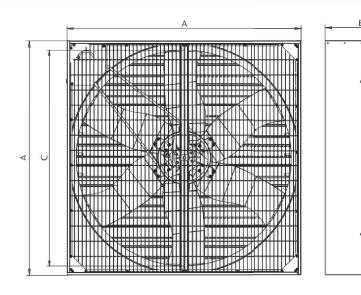

# TEKNİK ÇİZİM | TECHNICAL DRAWİNG

## TEKNİK ÖLÇÜLER | TECHNICAL DIMENSIONS

| Tip / Type | А    | В   | Α    |
|------------|------|-----|------|
| GHF 60     | 600  | 400 | 600  |
| GHF 80     | 800  | 400 | 800  |
| GHF 100    | 1000 | 400 | 1000 |
| GHF 140    | 1400 | 460 | 1400 |